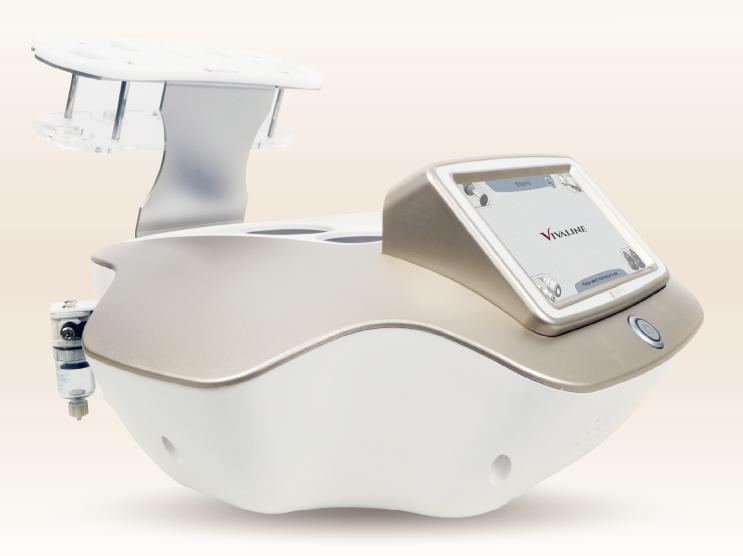

# VIVALINE

# **Comprehensive RF device**

CET·RET·Bipolar·Multi Suction Cup

#### What is VIVALINE?

VIVALINE, as a compound high frequency device, selectively chooses 4 ways of high frequency transfer mode and it includes CET(Capacity Electric Transfer) & RET(Resistive Electric Transfer) & Bi-polar & Multi-suction Cups which bring effective results for skin care, body contouring and pain relief.

#### **Multi Suction Cup**

VIVALINE Patent 10-0922262

An aesthetic medical device that can perform skin care, physical therapy, and obesity management.

In particular, VIVALINE is a multi-function equipped aesthetic medical device, using suction and release by a vacuum pump and radio frequency generation on the contact point of surface of skin simultaneously.