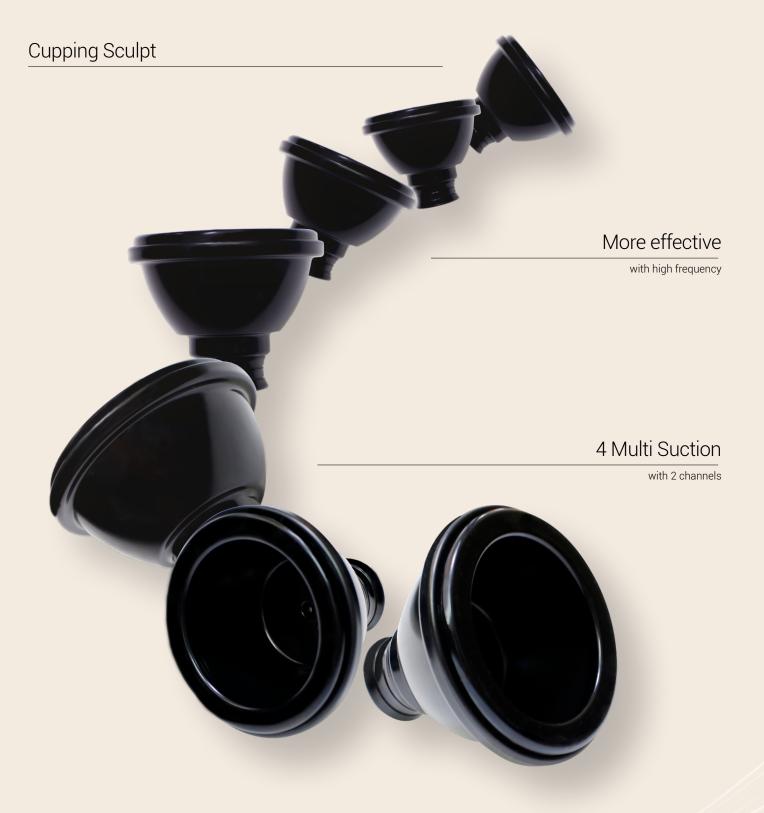

# **Multi Suction RF Technology**

4 multi-suction with 2 channels

# CUPPING SCULPT

#### **Multi-Cup Advantages**

More effective with high frequency and physical therapy

- · Increase blood flow by negative pressure
- · Increase depth and energy when transmitting high frequency energy
- · Firming effect occurred by applying physical energy to the tissue
- · Separation of firm adipose tissue more effectively
- · Accelerates the **regeneration of elastin and collagen** by stimulating the skin tissue
- · Promote the discharge of lymph glands and decomposed fat cells
- $\cdot$  Relax the tissue and Massage the fascia
- · Effective for **cellulite**, **obesity** and **elasticity** control