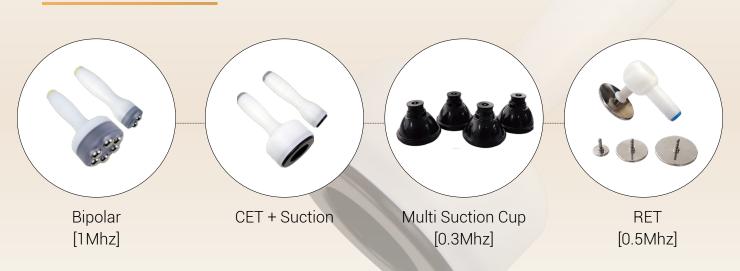

#### What is VIVALINE?

VIVALINE, as a compound high frequency device, selectively chooses 4 ways of high frequency transfer mode and it includes CET(Capacity Electric Transfer) & RET(Resistive Electric Transfer) & Bi-polar & Multi-suction Cups which bring effective results for skin care, body contouring and pain relief.

#### **Components**

#### VIVA-Face

Lifting · Skin elasticityDouble Chin · Wrinkle improvement

[Bipolar] + [CET + Suction]

#### VIVA-Contouring

Intra - abdominal fatCellulite · Obesity

[CET + Suction] **★** [Multi Suction Cup]

#### VIVA-Pain

· Arthralgia · Muscle ache · Sprain · Edema

[Multi Suction Cup] **+** [RET]

We recorded 4,000 sales world widely together with ex-version of "VIVALINE" called "Nemesis".

| Electrical Voltage and<br>Frequency | AC 220V, 50/60Hz                       |
|-------------------------------------|----------------------------------------|
| Power consumption                   | 220VA                                  |
| Weight                              | 4.5kg                                  |
| Dimension                           | (W)444.5mm x (L) 400.5mm x (H) 190.1mm |
| Components                          | Body, Cable, Handpiece, Suction Cup    |