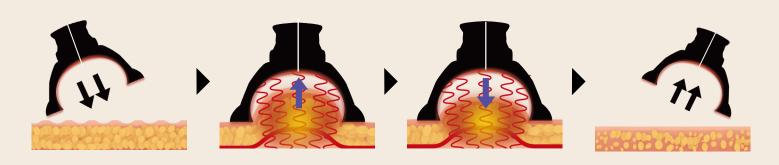

#### **Multi Suction Effect**

#### **Multi-Cup Principle**

#### **Deep Heat**

Reach the energy even deeper

#### **Multi-Cup Advantages**

More effective with high frequency and physical therapy

- · Increase blood flow by negative pressure
- · Increase depth and energy when transmitting high frequency energy
- · Firming effect occurred by applying physical energy to the tissue
- · Separation of firm adipose tissue more effectively
- · Accelerates the **regeneration of elastin and collagen** by stimulating the skin tissue
- · Promote the discharge of lymph glands and decomposed fat cells
- $\cdot$  Relax the tissue and Massage the fascia
- · Effective for **cellulite**, **obesity** and **elasticity** control