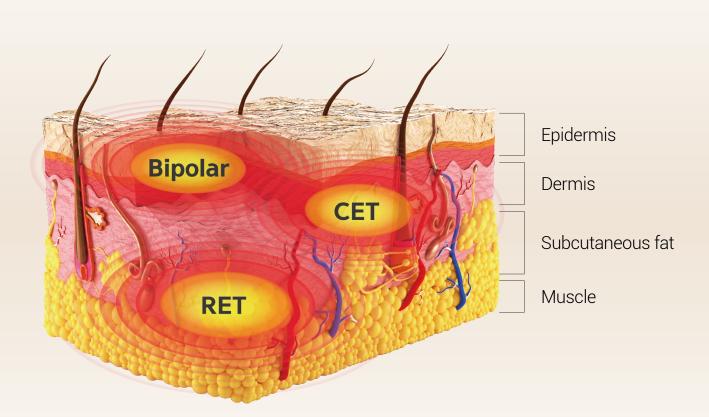

#### What is VIVALINE?

VIVALINE, as a compound high frequency device, selectively chooses 4 ways of high frequency transfer mode and it includes CET(Capacity Electric Transfer) & RET(Resistive Electric Transfer) & Bi-polar & Multi-suction Cups which bring effective results for skin care, body contouring and pain relief.

#### **High Frequency**

Skin, body, pain care

#### **Suction Pulse**

Physical therapy using suction & release technology

#### **Deep Heat**

Reach the energy even deeper